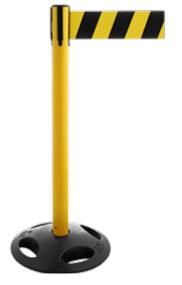

## AL-3.. / AL-131

Black and yellow boundary post for delineation of a working area with strap winder.

## **Application:**

- Boudary post with strap than can be rolled up.
- Outdoor and indoor use.
- Easy to use.

## Features:

- Black and yellow strap lenght 3,8m x 0,1m, with automatic winder.
- Post suitable for 3 more strap coming from diffrent directions.

| Description<br>Color | Dimensions                                                                        | Material | Ref    |
|----------------------|-----------------------------------------------------------------------------------|----------|--------|
|                      | Poteau/pole = Ø 65 x 1000 cm. Socle/base = Ø 41 x 800. Sangle/Strap = 3800 x 1000 | PVC      | AL-328 |